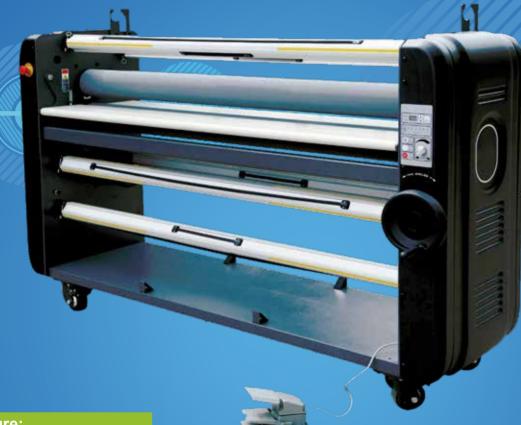

## DOUBLE SIDES HOT LAMINATOR WITH INDEPENDENTLY HEATED TOP AND BOTTOM ROLLERS VVLAM-DSH1600

## Feature:

VVLAM-DSH1600 is cabinet Frame Full-auto Self-peeling and Dual Rollers Heated Model. Laminating procedures includes: Single side hot laminating, double sides hot laminating, single side cold laminating, double sides cold laminating.

The laminator is capable of running a wider range of media and can generate higher process speeds, which make this professional machine ideal for business that are looking to build in extra capacity and more versatility.